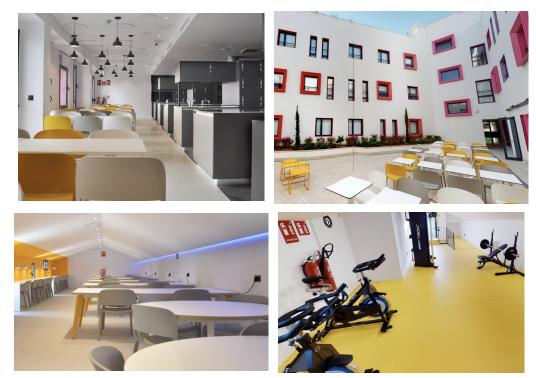

#### WHAT'S INCLUDED

- Bed linens and towels
- Weekly cleaning service of the room. Common areas are daily cleaned
- Free Wi-Fi in the residence and wired internet in the room.
- Access to common areas: study room, tv/game room, terrace/solarium, laundry room (self-service and extra cost) and bicycle parking
- 24/7 front desk and 24/7 room maintenance service
- Community, wellness and fitness activities
- Mail reception service at front desk

#### **ROOM PICTURES**

**COMMON AREA PHOTOS** 