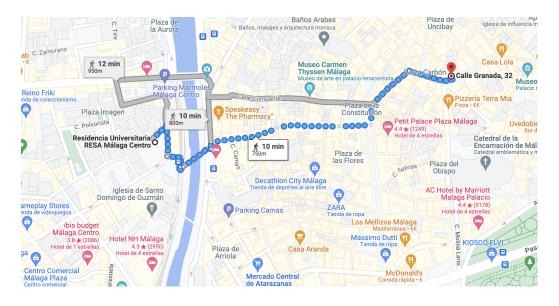

## **RESIDENCE LOCATION**

The residence is just 10 minutes walking distance from Expanish school.