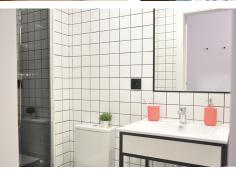

#### **ROOM TYPE**

**Individual Room** - The rooms have large single beds (1,20cm), a desk, a wardrobe, a small fridge, A/C, and an ensuite private bathroom.

#### **ROOM PICTURES**

**COMMON AREA PHOTOS** 