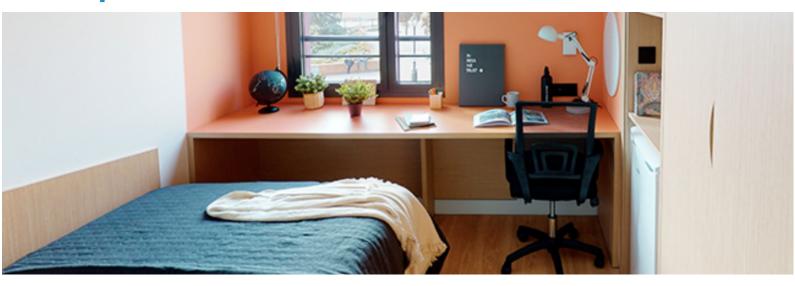

#### **ROOM TYPE**

**Individual Room** - The rooms have large single beds (1,20cm), a desk, a wardrobe, a small fridge, A/C, and an ensuite private bathroom.

#### **ROOM PICTURES**

**COMMON AREA PHOTOS** 