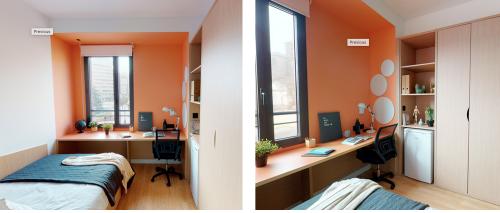

#### **ROOM TYPE**

**Individual Room** - The rooms have large single beds (1,20cm), a desk, a wardrobe, a small fridge, A/C, and an ensuite private bathroom.

#### **ROOM PICTURES**

**COMMON AREA PHOTOS** 