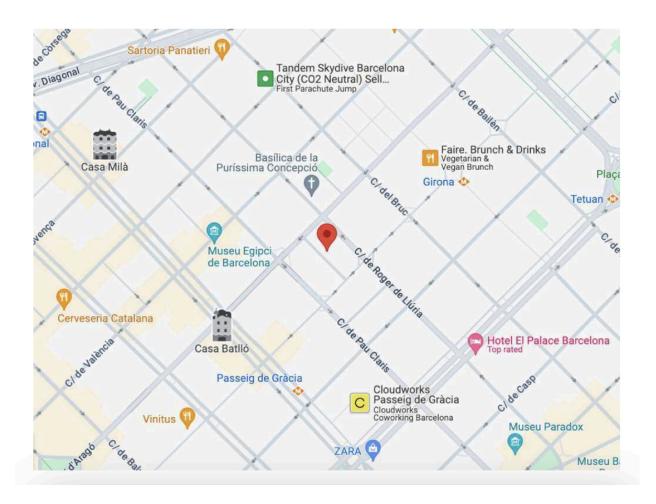

We are working now to ensure a smooth and seamless transition for both current and future students.

Please make sure to update your records with our new address: Passatge de Méndez Vigo 8, Barcelona 08009.

## Key benefits of our new location:

- **Upgraded facilities:** Our new campus boasts larger classrooms, flooded with natural light and meticulously crafted to optimize students' learning experiences. The expanded communal areas are designed to foster interaction and collaboration among students. All our facilities are fully accessible to students with reduced mobility.
- **Dedicated floor for 30+ students:** Our new campus is set over two floors, one of which is exclusive for 30+ students. It includes dedicated reception and common areas, with all facilities tailored to the unique educational needs of the more mature demographic.
- **Conceptual design:** A mural by renowned Spanish artist Mariscal welcomes students at the entrance, setting the tone for the building's artistic ambiance. Students will find visually stimulating art and design at every turn.
- Situated just three blocks away from our original campus, our new location remains within easy reach of our student accommodation options. We also remain close to iconic landmarks such as Casa Batlló and the Passeig de Gracia metro stop, with convenient access to the L3 and L4 metro lines, as well as intercity bus and train services.