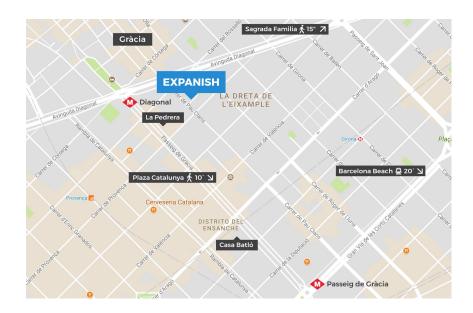

# SCHOOL LOCATION

- In the neighborhood of Dreta de l'Eixample, an area full of the best bars, restaurants, and shopping in the city
- Just 1 block from Passeig de Gràcia
- 15 min. from La Sagrada Familia and 20 min. from the beach
- 1 block from Diagonal subway stop (lines L3 and L5)

## ADDRESS

Carrer de Pau Claris 186, 2nd Floor Barcelona 08037 Spain