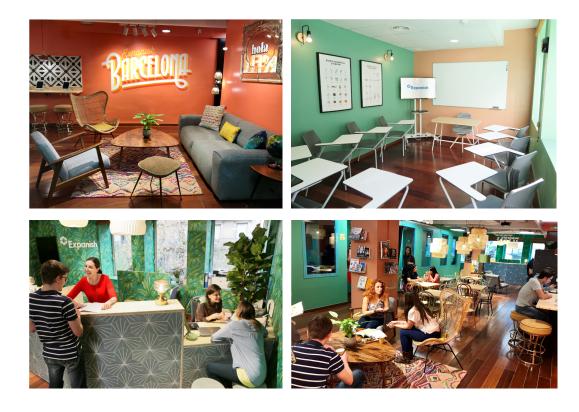

#### **PREMIUM FACILITIES**

Our school is housed on the second floor of a modern building that was completely remodeled in 2017. Some details about our facilities:

- Over 400 m2 of space
- 9 fully-equipped, bright classrooms
- Student common area
- Central heating and AC
- Free Wi-Fi, student computers, and tablets with internet access
- Snacks and hot and cold beverages are available at the school
- Wheelchair accessible

# **SCHOOL PHOTOS**