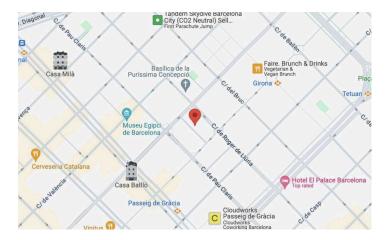

#### **DESCRIPTION**

The Expanish Barcelona 30+ center is located in the neighborhood of Eixample in Barcelona, just one block from the nearest subway stop and one block from the famous Casa Batlló building. The area is full of incredible restaurants and within walking distance of Sagrada Familia and a short ride to the beach.

# **SCHOOL LOCATION**

- In the neighborhood of Dreta de l'Eixample, an area full of the best bars, restaurants, and shopping in the city
- Just 1 block from Passeig de Gràcia
- 15 min. from La Sagrada Familia and 20 min from the beach
- 1 block from Passeig de Gracia subway stop (lines L3 and L2)

#### **ADDRESS**

Passatge de Méndez Vigo 8, Barcelona Barcelona 08009 Spain