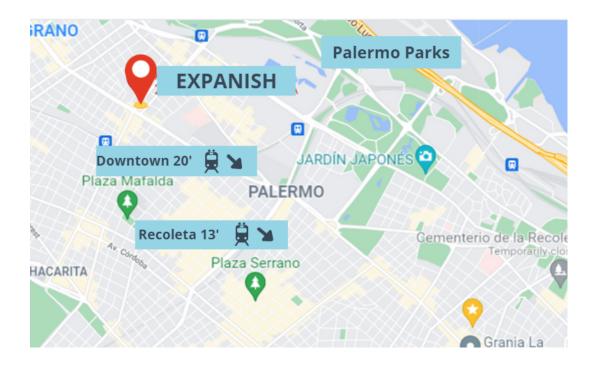

#### **DESCRIPTION**

Expanish is located in the neighborhood of Palermo, one of the nicest areas of the city filled with bars, cafés and parks. It is an ideal location to study and use as a homebase to explore the city. The nearest subway stop is 1 block away, making travel to other parts of the city easy.

## **SCHOOL LOCATION**

- Located in the neighborhood of Palermo
- Just a few blocks from the Palermo Park system
- Students can live, study and go out all in the same neighborhood
- Access to main bus and subway lines

#### **ADDRESS**

Federico Lacroze 2315 Ciudad Autónoma de Buenos Aires C1426CPI Argentina