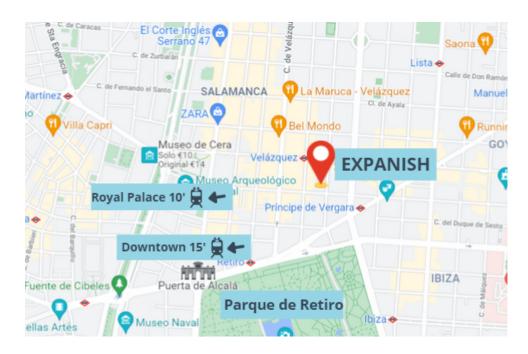

## SCHOOL LOCATION

- In the neighborhood of Salamanca, an area full of the best bars & restaurants
- Just 3 blocks from Park de Retiro
- 1 block from the Velázques subway stop (line 4)

## **ADDRESS**

Calle de Castello 23 Madrid 28001 Spain